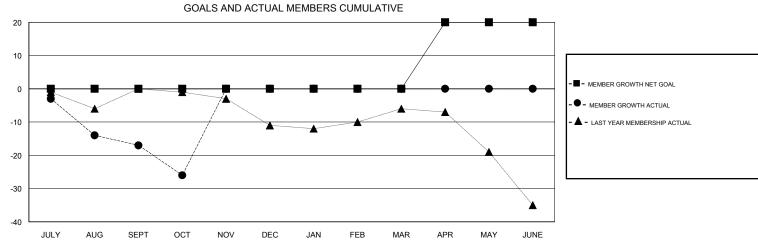

## District 9 NW

Results as of: 10/31/2017

| DROPPED CLUBS: 0  DROPPED MEMBERS |         | 8 CLUBS OF 43 ADDED 1 OR MORE NEW MEMBERS  | GENDER DISTRIBUTION  MALE 739 (80.94%)  FEMALE 174 (19.06%)  Women Percentage Fiscal Year Goal: 30% |     |
|-----------------------------------|---------|--------------------------------------------|-----------------------------------------------------------------------------------------------------|-----|
| DECEASED                          | 9       | CLICK HERE FOR CUMULATIVE  MEMBERSHIP DATA | TOTAL FAMILY UNIT MEMBERS                                                                           | 110 |
| CLUB CANCELLED OTHER              | 0<br>25 |                                            | FAMILY MEMBERS PAYING HALF                                                                          | 55  |
| TOTAL                             | 34      |                                            | DUES                                                                                                |     |