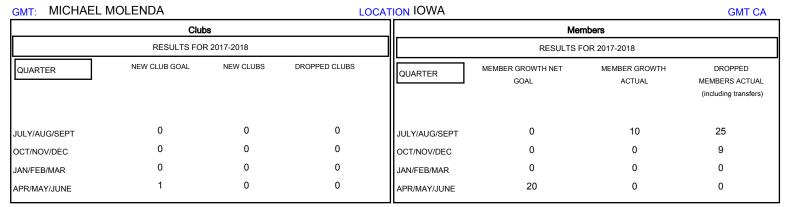

## District 9 NW

Results as of: 10/31/2017

| DROPPED CLUBS: 0  DROPPED MEMBERS |         | 8 CLUBS OF 43 ADDED 1 OR MORE NEW MEMBERS  | GENDER DISTRIBUTION  MALE 739 (80.94%)  FEMALE 174 (19.06%)  Women Percentage Fiscal Year Goal: 30% |     |
|-----------------------------------|---------|--------------------------------------------|-----------------------------------------------------------------------------------------------------|-----|
| DECEASED                          | 9       | CLICK HERE FOR CUMULATIVE  MEMBERSHIP DATA | TOTAL FAMILY UNIT MEMBERS                                                                           | 110 |
| CLUB CANCELLED OTHER              | 0<br>25 |                                            | FAMILY MEMBERS PAYING HALF                                                                          | 55  |
| TOTAL                             | 34      |                                            | DUES                                                                                                |     |